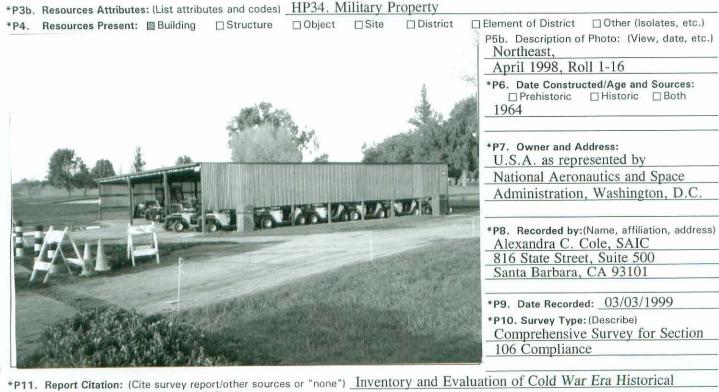

\*P3a. Description: (Describe resource and its major elements. Include design, materials, condition, alterations, size, setting, and boundaries.) Building 455 is a wood-frame structure set on a concrete pad. Its flat roof and upper walls are covered with green corrugated fiberglass panels.

| State of California – The Resources Agen<br>DEPARTMENT OF PARKS AND RECREAT<br>BUILDING, STRUCTURE,      | TION HRI #                                     |  |
|----------------------------------------------------------------------------------------------------------|------------------------------------------------|--|
| Page of<br>*Resource Name or #:455, Moffett Fede                                                         | *NRHP Status Code 6Z                           |  |
| B1. Historic Name: <u>Unknown</u><br>B2. Common Name: <u>Unknown</u><br>B3. Original Use: <u>Unknown</u> | B4. Present Use: <u>Golf Cart Storage Shed</u> |  |
| *B5. Architectural Style: <u>No Style</u><br>*B6. Construction History: (Construction dat<br>1964        | ate, alterations, and date of alterations.)    |  |
|                                                                                                          | n Date:Original Location:                      |  |
|                                                                                                          |                                                |  |