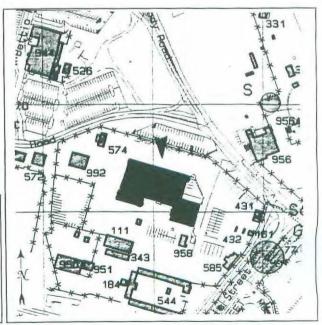

| State of California The Resourd<br>DEPARTMENT OF PARKS AND                                                                                                                                  |                                    | Primary #<br>HRI #                                               |         |
|---------------------------------------------------------------------------------------------------------------------------------------------------------------------------------------------|------------------------------------|------------------------------------------------------------------|---------|
| PRIMARY RECORD                                                                                                                                                                              | 1                                  | Trinomial                                                        |         |
|                                                                                                                                                                                             | Other Listings<br>Review Code Revi | ewer                                                             | Date/ / |
|                                                                                                                                                                                             |                                    |                                                                  |         |
| Resource Name or #: 146,                                                                                                                                                                    |                                    |                                                                  |         |
| Resource Name or #: <u>146,</u><br>P1. Other Identifier: <u>Garag</u>                                                                                                                       | ge                                 | a. County <u>Santa Clara</u>                                     |         |
| Page <u>1</u> of <u>2</u><br>Resource Name or #: <u>146</u> ,<br>P1. Other Identifier: <u>Garag</u><br>P2. Location: □Not for Publicat<br>b.USGS 7.5' Quad<br>c. Address <u>Girard Road</u> | ge<br>tionUnrestrictedDate         | a. County <u>Santa Clara</u><br>; B;1/4 of<br>City Moffett Field |         |

e. Other Locational Data: (e.g. parcel #, legal description, directions to resource, elevation, additional UTMs, etc. as appropriate)

\*P3a. Description: (Describe resource and its major elements. Include design, materials, condition, alterations, size, setting, and boundaries.) Building 146 is a high one-story pre-fabricated metal building with a flat roof. High roll-up doors are located on the north, west, east, and south sides. A one-story office with reflective-glass walls is attached to the southeast corner and a high one-story corrugated-metal shed-roof addition with three roll-up doors is attached to the southwest corner.