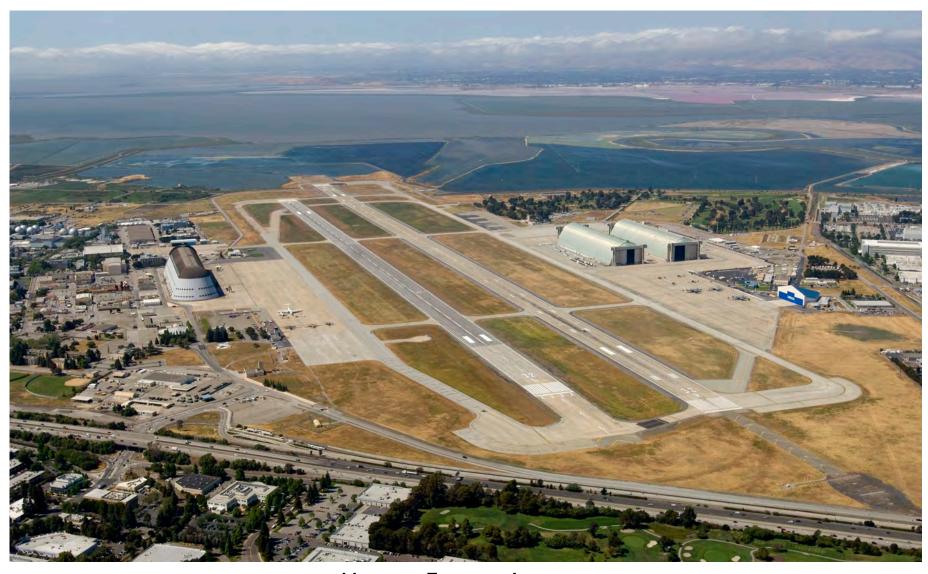

HANGARS 2 AND 3 END VIEWS

HANGARS 2 AND 3
SIDE AND END VIEWS WITH AIRSTRIP IN THE FOREGROUND

HANGARS 2 AND 3
SIDE VIEW WITH AIRSTRIP IN THE FOREGROUND

HANGAR 2
INTERIOR VIEW

MOFFETT FEDERAL AIRFIELD AERIAL VIEW