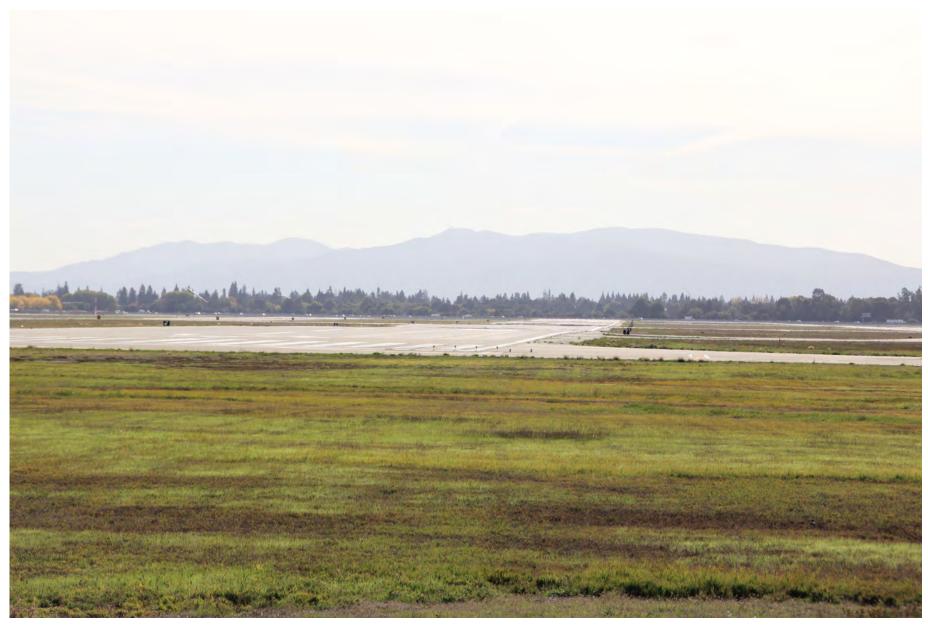

MOFFETT FEDERAL AIRFIELD AIRCRAFT RUNWAY

MOFFETT FEDERAL AIRFIELD AIRCRAFT RUNWAY

MOFFETT FEDERAL AIRFIELD AIRCRAFT RUNWAY WITH VIEWS OF HANGARS 1, 2, AND 3

MOFFETT FEDERAL AIRFIELD
AIRCRAFT CONTROL TOWER BEHIND THE OPERATIONS BUILDING