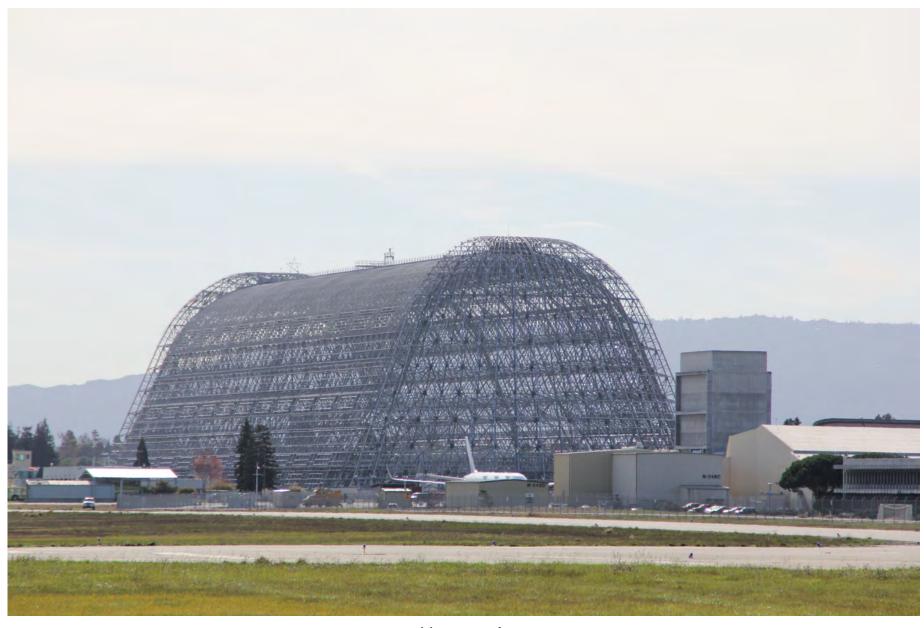

HANGAR 1 END VIEW, ILLUMINATED, BUILDING SKIN REMOVED

HANGAR 1
INTERIOR, BUILDING SKIN REMOVED

HANGAR 1 END VIEW, BUILDING SKIN REMOVED

HANGAR 1 END VIEW, BUILDING SKIN REMOVED

HANGAR 1
SIDE VIEW, BUILDING SKIN REMOVED

HANGAR 1 SIDE AND END VIEW, BUILDING SKIN REMOVED

HANGAR 1 END VIEW, BUILDING SKIN REMOVED

HANGAR 1 END VIEW, BUILDING SKIN PARTIALLY REMOVED

HANGAR 1
SIDE VIEW, BUILDING SKIN PARTIALLY REMOVED

HANGAR 1
SIDE AND END VIEW, BUILDING SKIN INTACT