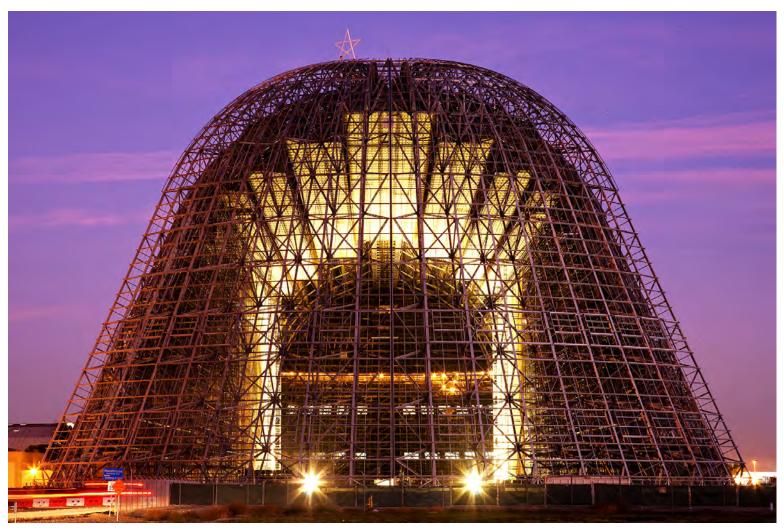

HANGAR 1 END VIEW, ILLUMINATED, BUILDING SKIN REMOVED

HANGAR 1
INTERIOR, BUILDING SKIN REMOVED

HANGAR 1 END VIEW, BUILDING SKIN REMOVED

HANGAR 1 END VIEW, BUILDING SKIN REMOVED

HANGAR 1
SIDE VIEW, BUILDING SKIN REMOVED