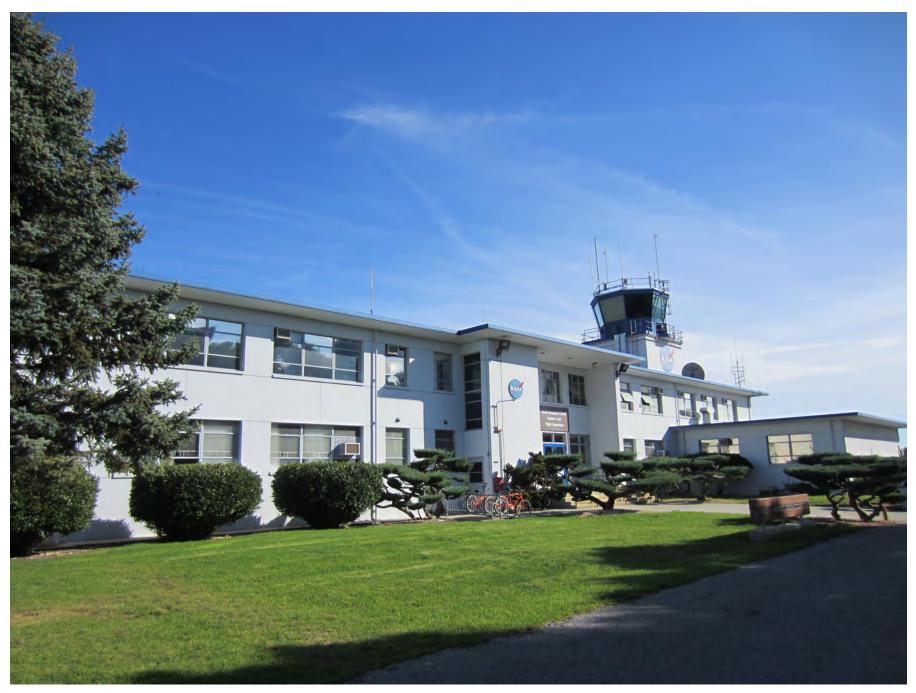

MOFFETT FEDERAL AIRFIELD AIRCRAFT RUNWAY

MOFFETT FEDERAL AIRFIELD AIRCRAFT RUNWAY

MOFFETT FEDERAL AIRFIELD AIRCRAFT RUNWAY WITH VIEWS OF HANGARS 1, 2, AND 3

MOFFETT FEDERAL AIRFIELD
AIRCRAFT CONTROL TOWER BEHIND THE OPERATIONS BUILDING