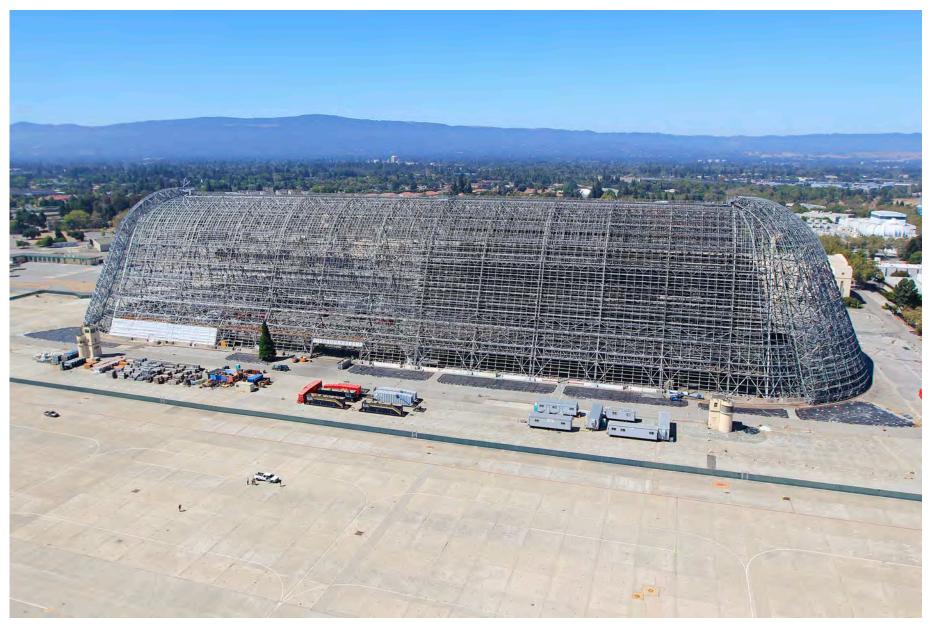

HANGAR 1 END VIEW, ILLUMINATED, BUILDING SKIN REMOVED

HANGAR 1
INTERIOR, BUILDING SKIN REMOVED

HANGAR 1 END VIEW, BUILDING SKIN REMOVED

HANGAR 1 END VIEW, BUILDING SKIN REMOVED

HANGAR 1
SIDE VIEW, BUILDING SKIN REMOVED

HANGAR 1 SIDE AND END VIEW, BUILDING SKIN REMOVED

HANGAR 1 END VIEW, BUILDING SKIN REMOVED

HANGAR 1 END VIEW, BUILDING SKIN PARTIALLY REMOVED

HANGAR 1
SIDE VIEW, BUILDING SKIN PARTIALLY REMOVED

HANGAR 1
SIDE AND END VIEW, BUILDING SKIN INTACT