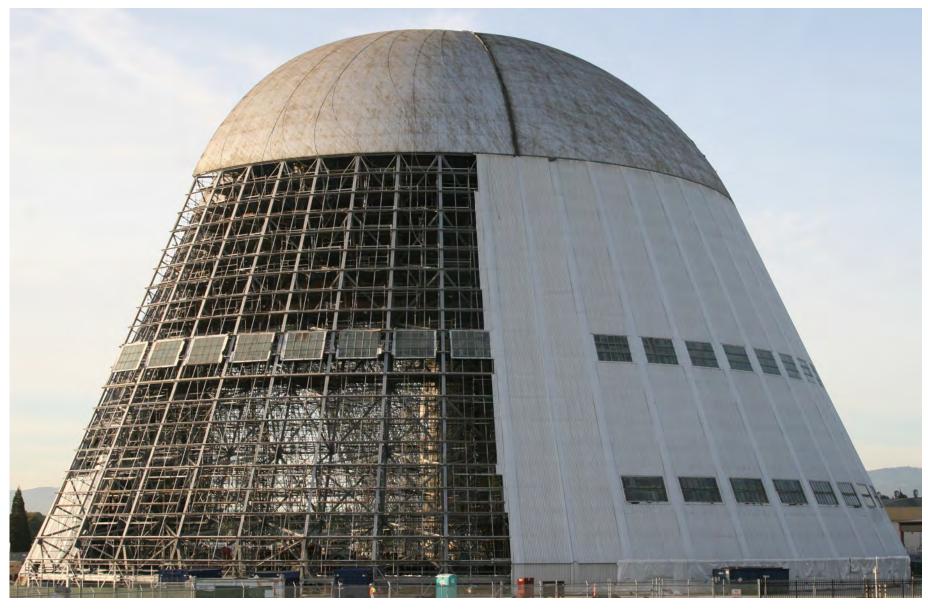

HANGAR 1 SIDE AND END VIEW, BUILDING SKIN REMOVED

HANGAR 1 END VIEW, BUILDING SKIN REMOVED

HANGAR 1 END VIEW, BUILDING SKIN PARTIALLY REMOVED

HANGAR 1
SIDE VIEW, BUILDING SKIN PARTIALLY REMOVED

HANGAR 1
SIDE AND END VIEW, BUILDING SKIN INTACT