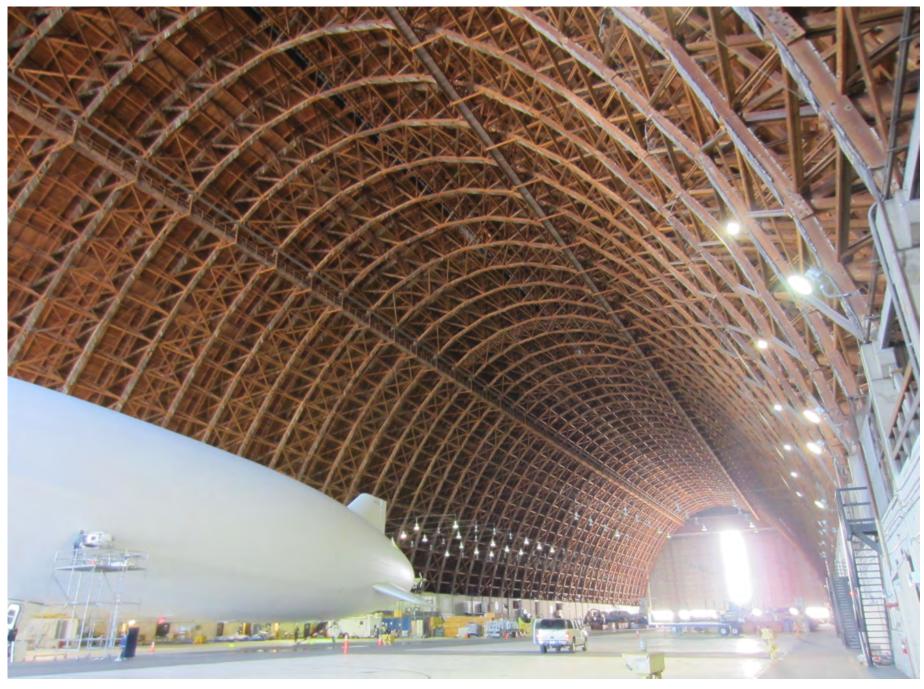

HANGAR 1 END VIEW, ILLUMINATED, BUILDING SKIN REMOVED

HANGAR 1
INTERIOR, BUILDING SKIN REMOVED

HANGAR 1 END VIEW, BUILDING SKIN REMOVED

HANGAR 1 END VIEW, BUILDING SKIN REMOVED

HANGAR 1
SIDE VIEW, BUILDING SKIN REMOVED