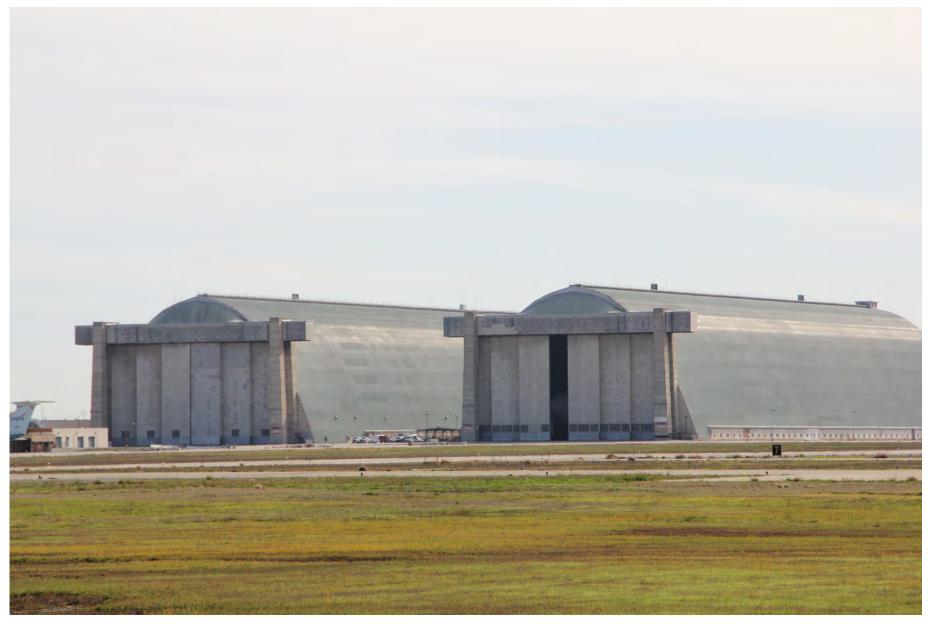

HANGARS 2 AND 3 END VIEWS

HANGARS 2 AND 3
SIDE AND END VIEWS WITH AIRSTRIP IN THE FOREGROUND

HANGARS 2 AND 3
SIDE VIEW WITH AIRSTRIP IN THE FOREGROUND

HANGAR 2
INTERIOR VIEW

MOFFETT FEDERAL AIRFIELD AERIAL VIEW